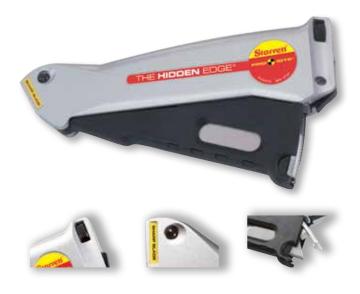

#### S011 HIDDEN EDGE - RETRACTABLE BLADE

The blade stays safely tucked away when not in use. Simply release the safety lock and squeeze the lever to use. With quick release blade change and storage for spares in the body, blade changes are fast and tool-free.

#### **F**EATURES

- This utilty knife is supplied with trapezoidal blade (S01R)
- It also works with hook blades (SH01R)
- Easy to use safety lock and lever allows the blade to be exposed instantly
- Thumb wheel accurately adjusts cutting depth
- Fast, tool-free blade changes

| Cat. No. | EDP   | Blade Type           | Description               |
|----------|-------|----------------------|---------------------------|
| S011     | 67584 | Standard Trapezoidal | Hidden Edge Utility Knife |