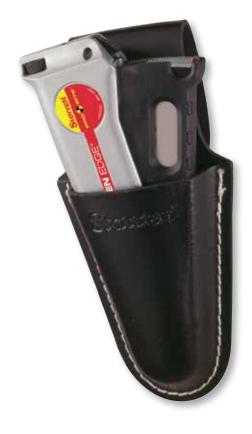

### UTILITY KNIFE HOLSTER

968 HOLSTER FOR S011

Safely and conveniently houses the S011 Hidden Edge Utility Knife.

| Cat. No. | EDP   | Description                      |
|----------|-------|----------------------------------|
| 968      | 67981 | Hidden Edge Leather Belt Holster |