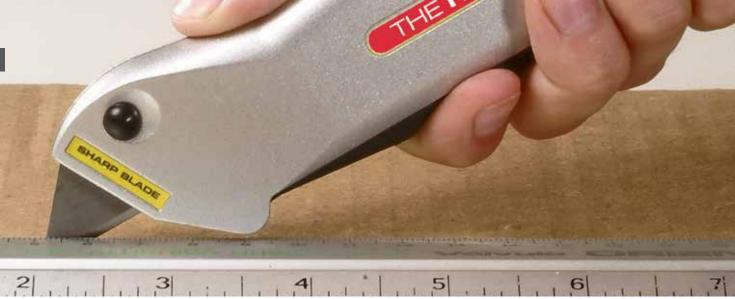

#### S011 HIDDEN EDGE - RETRACTABLE BLADE

The blade stays safely tucked away when not in use. Simply release the safety lock and squeeze the lever to use. With quick release blade change and storage for spares in the body, blade changes are fast and tool-free.

#### **F**EATURES

- This utilty knife is supplied with trapezoidal blade (S01R)
- It also works with hook blades (SH01R)
- Easy to use safety lock and lever allows the blade to be exposed instantly
- Thumb wheel accurately adjusts cutting depth
- Fast, tool-free blade changes